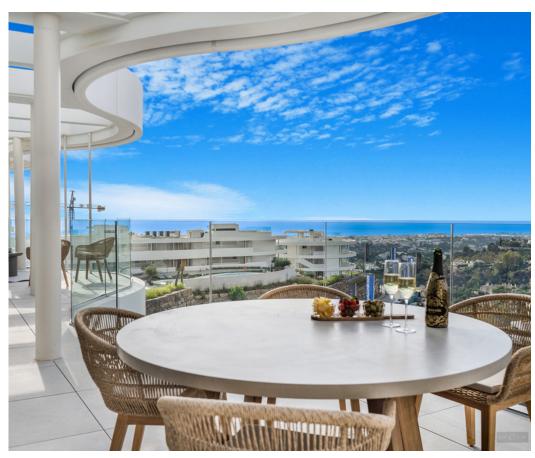

## Málaga - Apartment

Area (m²)

**122** 

Garage

Swimming Pool

1 295 000 €

(EUR €)

The View is a highly esteemed gated community that offers breathtaking panoramic views extending from the picturesque hills of Benahavís to the stunning Mediterranean Sea and beyond. Its location is conveniently just a ten-minute drive from San Pedro and a fifteen-minute drive to the vibrant center of Puerto Banús. As the proud owner of this exclusive penthouse, you will enjoy the benefits of 24-hour security, a dedicated concierge service, and a wellness center complete with a spa, state-of-the-art fitness facility, and both indoor and outdoor pools. The meticulously designed tropical gardens create a lush oasis within this sophisticated setting. This home has been thoughtfully crafted to maximize natural light and features exquisite materials throughout. The spacious open-plan living and dining area seamlessly blend with the kitchen, which is equipped with top-of-the-line Miele appliances. The master bedroom, with its access to a terrace, offers a serene retreat, while an additional guest room, a practical guest toilet, and a dedicated space for a washing machine and tumble dryer provide convenience. Each room grants access to the expansive terrace, which offers a truly panoramic

Reference Scan the QR code to view the property

view. To enhance comfort, the penthouse includes customizable climate control with both cooling and heating functions, as well as water-based underfloor heating with different zones. Additionally, two private parking spaces and a storage room are provided, with one parking space equipped with electric car charging capabilities. This exceptional penthouse epitomizes a superior standard of living. Welcome to your new dream home!